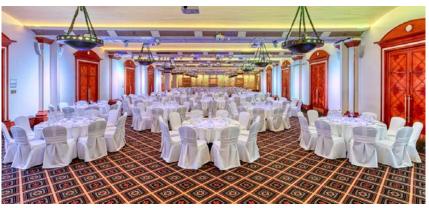

## CONFERENCES, EVENTS & MEETINGS

1,900m² of flexible event space includes 15 Conference and Meeting Rooms, four on the mezzanine level. All rooms offer natural daylight, high speed internet access and equipment including flipcharts, white boards and LCD projectors. For larger events, the Main Ballroom accommodates up to 800 people theatre-style or 650 banquet-style, while our dedicated Event Executives will ensure everything goes to plan. Pool-level areas and outdoor function spaces are also available - perfect for events during the summer months.