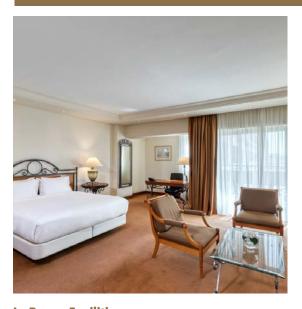

### GUESTROOMS, EXECUTIVE ROOMS, SUITES & LOUNGE

### **294** guest rooms, including **19** suites, Executive Floor with private lounge

#### **In-Room Facilities:**

- Private balcony, all rooms features
- MiniBar and Tea & Coffee making facilities
- Working desk with ergonomic chair
- LCD TV
- Hairdryer
- Safe deposit box
- Smoke detectors
- Bathroom amenities & Magnifying mirror
- Slippers & Bathrobe
- Free WiFi access