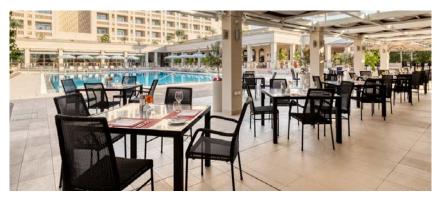

## **RESTAURANTS & BARS**

### **Lobby Lounge**

Enjoy aromatic coffees, delicious desserts or light snacks at the Lobby Lounge

### Paddock Bar

Paddock Bar invites you to enjoy cocktails and drinks by ordering your favourites

### **Fontana Restaurant**

Fontana restaurant is available for all-day dining

### Pergola Grill & Bar

Enjoy refreshing cocktails and delicious snacks. At night time Pergola transforms into a magnificent restaurant offering a tempting à la carte menu (seasonal)