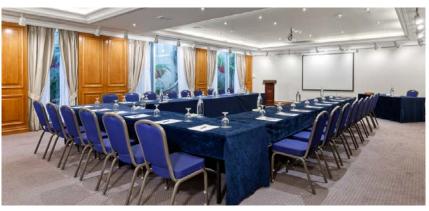

## CONFERENCES, EVENTS & MEETINGS

1,900m² of flexible event space includes 15 Conference and Meeting Rooms, four on the mezzanine level. All rooms offer natural daylight, high speed internet access and equipment including flipcharts, white boards and LCD projectors. For larger events, the Main Ballroom accommodates up to 800 people theatre-style or 650 banquet-style, while our dedicated Event Executives will ensure everything goes to plan. Pool-level areas and outdoor function spaces are also available - perfect for events during the summer months.

## **CAPACITY CHART**

THEATRE CLASSROOM CABARET U-SHAPE BOARDROOM BANQUET RECEPTION

| Name             | Level/Floor | Dimension in meters | Area in m² | Height in meters | Theatre | Classroom | U-Shape | Boardroom | Lunch/ Dinner | Cabaret | Cocktail/Reception | Banquet (dance floor) |
|------------------|-------------|---------------------|------------|------------------|---------|-----------|---------|-----------|---------------|---------|--------------------|-----------------------|
| Ballroom A, B, C | G           | 43.7x13.2           | 760        | 3.6              | 800     | 312       | 102     | 108       | 630           | 400     | 2000               | 610                   |
| Ballroom A       | G           | 24x17               | 408        | 3.6              | 220     | 120       | 48      | 42        | 320           | 144     | 1000               | 310                   |
| Ballroom B       | G           | 16x13               | 208        | 3.6              | 180     | 90        | 33      | 42        | 160           | 96      | 350                | 150                   |
| Ballroom C       | G           | 11x13               | 143        | 3.6              | 112     | 45        | 30      | 30        | 84            | 72      | 150                | 60                    |
| Ballroom A&B     | G           | 32x13               | 616        | 3.6              | 600     | 264       | 84      | 84        | 560           | 312     | 1500               | 550                   |
| Ballroom B&C     | G           | 27x13               | 351        | 3.6              | 400     | 180       | 60      | 60        | 305           | 192     | 1000               | 296                   |
| Akamas A&B       | G           | 23x7.5              | 174        | 2.6              | 216     | 78        | 57      | 66        | 160           | 104     | 200                | 150                   |
| Akamas A         | G           | 11.6x7.5            | 87         | 2.6              | 40      | 30        | 20      | 18        | 50            | 40      | 80                 | 30                    |
| Akamas B         | G           | 11.6x7.5            | 87         | 2.6              | 60      | 33        | 27      | 18        | 50            | 40      | 80                 | 30                    |
| Kantara A&B      | G           | 23 x 7.5            | 174        | 2.6              | 216     | 78        | 57      | 66        | 160           | 104     | 200                | 150                   |
| Kantara A        | G           | 11.6x7.5            | 87         | 2.6              | 40      | 30        | 21      | 18        | 50            | 24      | 80                 | 30                    |
| Kantara B        | G           | 11.6x7.5            | 87         | 2.6              | 60      | 33        | 27      | 24        | 50            | 40      | 80                 | 30                    |
| Ahera A&B        | G           | 13.5x7.6            | 102.5      | 3                | 80      | 42        | 39      | 36        | 70            | 48      | 130                | 60                    |
| Ahera A          | G           | 7.7x7.6             | 58.5       | 3                | 40      | 15        | 18      | 20        | 20            | 24      | 40                 | -                     |
| Ahera B          | G           | 5.8x7.6             | 44         | 3                | 20      | 12        | 15      | 12        | 12            | 16      | 20                 | -                     |
| Boardroom        | G           | 7.9 x 4.1           | 32         | 2.8              | -       | -         | -       | 14        | -             | -       | -                  | -                     |
| Othello          | G           | 13.5x7.5            | 101        | 2.5              | 80      | 30        | 33      | 30        | 60            | 48      | 80                 | 50                    |
| Meeting Room 1   | MZ          | 7.7 x 7.7           | 59         | 2.5              | 30      | 24        | 21      | 12        | -             | -       | -                  | -                     |
| Meeting Room 2   | MZ          | 7.7 x 7.7           | 59         | 2.5              | 30      | 24        | 21      | 12        | -             |         | -                  | -                     |
| Meeting Room 3   | MZ          | 7.7 x 7.7           | 59         | 2.5              | 30      | 24        | 21      | 12        | -             | -       | -                  | -                     |
| Meeting Room 4   | MZ          | 5.7 x 7.7           | 44         | 2.5              | 20      | 12        | 12      | 12        | -             | -       | -                  | -                     |