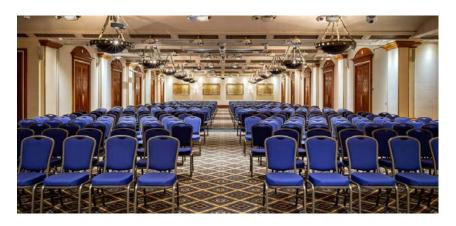

## CONFERENCES, EVENTS & MEETINGS

1,900m² of flexible event space includes 15 Conference and Meeting Rooms, four on the mezzanine level. All rooms offer natural daylight, high speed internet access and equipment including flipcharts, white boards and LCD projectors. For larger events, the Main Ballroom accommodates up to 800 people theatre-style or 650 banquet-style, while our dedicated Event Executives will ensure everything goes to plan. Pool-level areas and outdoor function spaces are also available - perfect for events during the summer months.

## **CAPACITY CHART**

THEATRE CLASSROOM CABARET U-SHAPE BOARDROOM BANQUET RECEPTION

| Name             | Level/Floor | Dimension in meters | Area in m² | Height in meters | Theatre | Classroom | U-Shape | Boardroom | Lunch/ Dinner | Cabaret | Cocktail/Reception | Banquet (dance floor) |
|------------------|-------------|---------------------|------------|------------------|---------|-----------|---------|-----------|---------------|---------|--------------------|-----------------------|
| Ballroom A, B, C | G           | 43.7x13.2           | 760        | 3.6              | 800     | 312       | 102     | 108       | 630           | 400     | 2000               | 610                   |
| Ballroom A       | G           | 24x17               | 408        | 3.6              | 220     | 120       | 48      | 42        | 320           | 144     | 1000               | 310                   |
| Ballroom B       | G           | 16x13               | 208        | 3.6              | 180     | 90        | 33      | 42        | 160           | 96      | 350                | 150                   |
| Ballroom C       | G           | 11x13               | 143        | 3.6              | 112     | 45        | 30      | 30        | 84            | 72      | 150                | 60                    |
| Ballroom A&B     | G           | 32x13               | 616        | 3.6              | 600     | 264       | 84      | 84        | 560           | 312     | 1500               | 550                   |
| Ballroom B&C     | G           | 27x13               | 351        | 3.6              | 400     | 180       | 60      | 60        | 305           | 192     | 1000               | 296                   |
| Akamas A&B       | G           | 23x7.5              | 174        | 2.6              | 216     | 78        | 57      | 66        | 160           | 104     | 200                | 150                   |
| Akamas A         | G           | 11.6x7.5            | 87         | 2.6              | 40      | 30        | 20      | 18        | 50            | 40      | 80                 | 30                    |
| Akamas B         | G           | 11.6x7.5            | 87         | 2.6              | 60      | 33        | 27      | 18        | 50            | 40      | 80                 | 30                    |
| Kantara A&B      | G           | 23 x 7.5            | 174        | 2.6              | 216     | 78        | 57      | 66        | 160           | 104     | 200                | 150                   |
| Kantara A        | G           | 11.6x7.5            | 87         | 2.6              | 40      | 30        | 21      | 18        | 50            | 24      | 80                 | 30                    |
| Kantara B        | G           | 11.6x7.5            | 87         | 2.6              | 60      | 33        | 27      | 24        | 50            | 40      | 80                 | 30                    |
| Ahera A&B        | G           | 13.5x7.6            | 102.5      | 3                | 80      | 42        | 39      | 36        | 70            | 48      | 130                | 60                    |
| Ahera A          | G           | 7.7x7.6             | 58.5       | 3                | 40      | 15        | 18      | 20        | 20            | 24      | 40                 | -                     |
| Ahera B          | G           | 5.8x7.6             | 44         | 3                | 20      | 12        | 15      | 12        | 12            | 16      | 20                 | -                     |
| Boardroom        | G           | 7.9 x 4.1           | 32         | 2.8              | -       | -         | -       | 14        | -             | -       | -                  | -                     |
| Othello          | G           | 13.5x7.5            | 101        | 2.5              | 80      | 30        | 33      | 30        | 60            | 48      | 80                 | 50                    |
| Meeting Room 1   | MZ          | 7.7 x 7.7           | 59         | 2.5              | 30      | 24        | 21      | 12        | -             | -       | -                  | -                     |
| Meeting Room 2   | MZ          | 7.7 x 7.7           | 59         | 2.5              | 30      | 24        | 21      | 12        | -             |         | -                  | -                     |
| Meeting Room 3   | MZ          | 7.7 x 7.7           | 59         | 2.5              | 30      | 24        | 21      | 12        | -             | -       | -                  | -                     |
| Meeting Room 4   | MZ          | 5.7 x 7.7           | 44         | 2.5              | 20      | 12        | 12      | 12        | -             | -       | -                  | -                     |