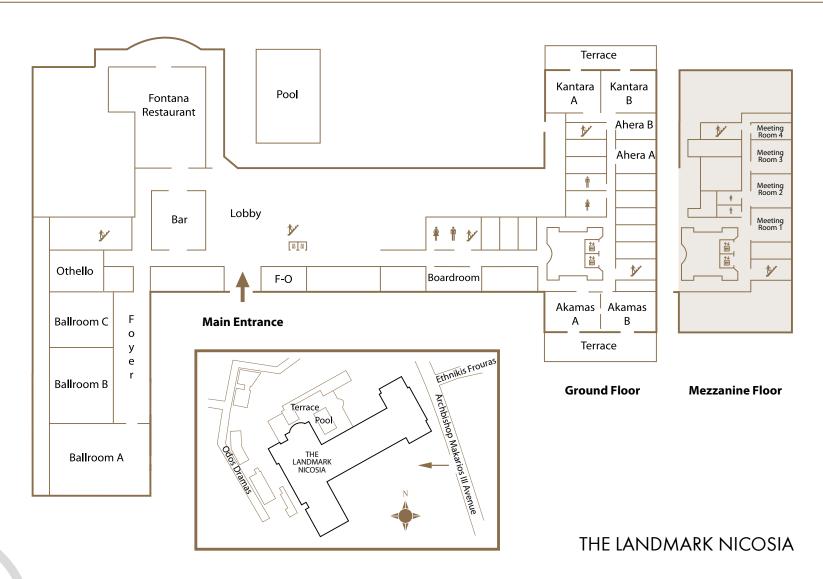

# MEETING & EVENT FLOOR PLAN

## CONFERENCES, EVENTS & MEETINGS

1,900m² of flexible event space includes 15 Conference and Meeting Rooms, four on the mezzanine level. All rooms offer natural daylight, high speed internet access and equipment including flipcharts, white boards and LCD projectors. For larger events, the Main Ballroom accommodates up to 800 people theatre-style or 650 banquet-style, while our dedicated Event Executives will ensure everything goes to plan. Pool-level areas and outdoor function spaces are also available - perfect for events during the summer months.

## **CAPACITY CHART**

THEATRE CLASSROOM CABARET U-SHAPE BOARDROOM BANQUET RECEPTION

| Name             | Level/Floor | Dimension in meters | Area in m² | Height in meters | Theatre | Classroom | U-Shape | Boardroom | Lunch/ Dinner | Cabaret | Cocktail/Reception | Banquet (dance floor) |
|------------------|-------------|---------------------|------------|------------------|---------|-----------|---------|-----------|---------------|---------|--------------------|-----------------------|
| Ballroom A, B, C | G           | 43.7x13.2           | 760        | 3.6              | 800     | 312       | 102     | 108       | 630           | 400     | 2000               | 610                   |
| Ballroom A       | G           | 24x17               | 408        | 3.6              | 220     | 120       | 48      | 42        | 320           | 144     | 1000               | 310                   |
| Ballroom B       | G           | 16x13               | 208        | 3.6              | 180     | 90        | 33      | 42        | 160           | 96      | 350                | 150                   |
| Ballroom C       | G           | 11x13               | 143        | 3.6              | 112     | 45        | 30      | 30        | 84            | 72      | 150                | 60                    |
| Ballroom A&B     | G           | 32x13               | 616        | 3.6              | 600     | 264       | 84      | 84        | 560           | 312     | 1500               | 550                   |
| Ballroom B&C     | G           | 27x13               | 351        | 3.6              | 400     | 180       | 60      | 60        | 305           | 192     | 1000               | 296                   |
| Akamas A&B       | G           | 23x7.5              | 174        | 2.6              | 216     | 78        | 57      | 66        | 160           | 104     | 200                | 150                   |
| Akamas A         | G           | 11.6x7.5            | 87         | 2.6              | 40      | 30        | 20      | 18        | 50            | 40      | 80                 | 30                    |
| Akamas B         | G           | 11.6x7.5            | 87         | 2.6              | 60      | 33        | 27      | 18        | 50            | 40      | 80                 | 30                    |
| Kantara A&B      | G           | 23 x 7.5            | 174        | 2.6              | 216     | 78        | 57      | 66        | 160           | 104     | 200                | 150                   |
| Kantara A        | G           | 11.6x7.5            | 87         | 2.6              | 40      | 30        | 21      | 18        | 50            | 24      | 80                 | 30                    |
| Kantara B        | G           | 11.6x7.5            | 87         | 2.6              | 60      | 33        | 27      | 24        | 50            | 40      | 80                 | 30                    |
| Ahera A&B        | G           | 13.5x7.6            | 102.5      | 3                | 80      | 42        | 39      | 36        | 70            | 48      | 130                | 60                    |
| Ahera A          | G           | 7.7x7.6             | 58.5       | 3                | 40      | 15        | 18      | 20        | 20            | 24      | 40                 | -                     |
| Ahera B          | G           | 5.8x7.6             | 44         | 3                | 20      | 12        | 15      | 12        | 12            | 16      | 20                 | -                     |
| Boardroom        | G           | 7.9 x 4.1           | 32         | 2.8              | -       | -         | -       | 14        | -             | -       | -                  | -                     |
| Othello          | G           | 13.5x7.5            | 101        | 2.5              | 80      | 30        | 33      | 30        | 60            | 48      | 80                 | 50                    |
| Meeting Room 1   | MZ          | 7.7 x 7.7           | 59         | 2.5              | 30      | 24        | 21      | 12        | -             | -       | -                  | -                     |
| Meeting Room 2   | MZ          | 7.7 x 7.7           | 59         | 2.5              | 30      | 24        | 21      | 12        | -             |         | -                  | -                     |
| Meeting Room 3   | MZ          | 7.7 x 7.7           | 59         | 2.5              | 30      | 24        | 21      | 12        | -             | -       | -                  | -                     |
| Meeting Room 4   | MZ          | 5.7 x 7.7           | 44         | 2.5              | 20      | 12        | 12      | 12        | -             | -       | -                  | -                     |