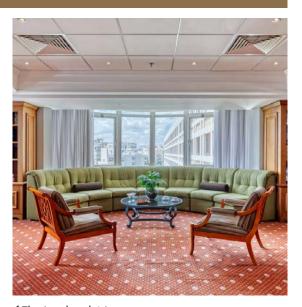

### GUESTROOMS, EXECUTIVE ROOMS, SUITES & LOUNGE

### **294** guest rooms, including **19** suites, Executive Floor with private lounge

For the ultimate in space, style and amenities, select one of The Landmark Nicosia suites. Benefit from access to the Executive Lounge with complimentary breakfast, snacks throughout the day, canapés and alcoholic drinks in the evening. Enjoy city, swimming pool or garden views from your balcony and relax in total privacy in your own, separate living room.