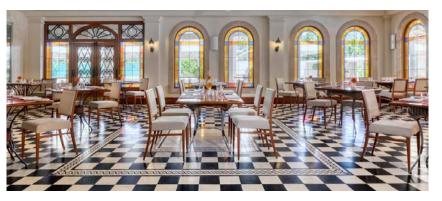

offee making facilities
- Working desk with ergonomic chair
- LCD TV
- Hairdryer
- Safe deposit box
- Smoke detectors
- Bathroom amenities & Magnifying mirror
- Slippers & Bathrobe
- Free WiFi access





For the ultimate in space, style and amenities, select one of The Landmark Nicosia suites. Benefit from access to the Executive Lounge with complimentary breakfast, snacks throughout the day, canapés and alcoholic drinks in the evening. Enjoy city, swimming pool or garden views from your balcony and relax in total privacy in your own, separate living room.

## **RESTAURANTS & BARS**





### **Lobby Lounge**

Enjoy aromatic coffees, delicious desserts or light snacks at the Lobby Lounge



### Paddock Bar

Paddock Bar invites you to enjoy cocktails and drinks by ordering your favourites



### **Fontana Restaurant**

Fontana restaurant is available for all-day dining



### Pergola Grill & Bar

Enjoy refreshing cocktails and delicious snacks. At night time Pergola transforms into a magnificent restaurant offering a tempting à la carte menu (seasonal)

# FACILITIES











Where fitness isn't a lifestyle but a way of life!

Perfect your stroke in the pool or pump those endorphins using the state of the art gym equipment. Want something a little less strenuous? Treat yourself to a bespoke treatment at The Landmark Wellness.

- Gym
- Spa facilities & Treatments
- Indoor heated pool
- Sauna & Jacuzzi
- Tennis court
- Outdoor pool

# THE LANDMARK

## CONFERENCES, EVENTS & MEETINGS









1,900m² of flexible event space includes 15 Conference and Meeting Rooms, four on the