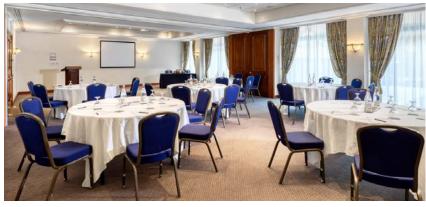

## CONFERENCES, EVENTS & MEETINGS

1,900m² of flexible event space includes 15 Conference and Meeting Rooms, four on the mezzanine level. All rooms offer natural daylight, high speed internet access and equipment including flipcharts, white boards and LCD projectors. For larger events, the Main Ballroom accommodates up to 800 people theatre-style or 650 banquet-style, while our dedicated Event Executives will ensure everything goes to plan. Pool-level areas and outdoor function spaces are also available - perfect for events during the summer months.

## **CAPACITY CHART**

THEATRE CLASSROOM CABARET U-SHAPE BOARDROOM BANQUET RECEPTION

| Name             | Level/Floor | Dimension in meters | Area in m² | Height in meters | Theatre | Classroom | U-Shape | Boardroom | Lunch/ Dinner | Cabaret | Cocktail/Reception | Banquet (dance floor) |
|------------------|-------------|---------------------|------------|------------------|---------|-----------|---------|-----------|---------------|---------|--------------------|-----------------------|
| Ballroom A, B, C | G           | 43.7x13.2           | 760        | 3.6              | 800     | 312       | 102     | 108       | 630           | 400     | 2000               | 610                   |
| Ballroom A       | G           | 24x17               | 408        | 3.6              | 220     | 120       | 48      | 42        | 320           | 144     | 1000               | 310                   |
| Ballroom B       | G           | 16x13               | 208        | 3.6              | 180     | 90        | 33      | 42        | 160           | 96      | 350                | 150                   |
| Ballroom C       | G           | 11x13               | 143        | 3.6              | 112     | 45        | 30      | 30        | 84            | 72      | 150                | 60                    |
| Ballroom A&B     | G           | 32x13               | 616        | 3.6              | 600     | 264       | 84      | 84        | 560           | 312     | 1500               | 550                   |
| Ballroom B&C     | G           | 27x13               | 351        | 3.6              | 400     | 180       | 60      | 60        | 305           | 192     | 1000               | 296                   |
| Akamas A&B       | G           | 23x7.5              | 174        | 2.6              | 216     | 78        | 57      | 66        | 160           | 104     | 200                | 150                   |
| Akamas A         | G           | 11.6x7.5            | 87         | 2.6              | 40      | 30        | 20      | 18        | 50            | 40      | 80                 | 30                    |
| Akamas B         | G           | 11.6x7.5            | 87         | 2.6              | 60      | 33        | 27      | 18        | 50            | 40      | 80                 | 30                    |
| Kantara A&B      | G           | 23 x 7.5            | 174        | 2.6              | 216     | 78        | 57      | 66        | 160           | 104     | 200                | 150                   |
| Kantara A        | G           | 11.6x7.5            | 87         | 2.6              | 40      | 30        | 21      | 18        | 50            | 24      | 80                 | 30                    |
| Kantara B        | G           | 11.6x7.5            | 87         | 2.6              | 60      | 33        | 27      | 24        | 50            | 40      | 80                 | 30                    |
| Ahera A&B        | G           | 13.5x7.6            | 102.5      | 3                | 80      | 42        | 39      | 36        | 70            | 48      | 130                | 60                    |
| Ahera A          | G           | 7.7x7.6             | 58.5       | 3                | 40      | 15        | 18      | 20        | 20            | 24      | 40                 | -                     |
| Ahera B          | G           | 5.8x7.6             | 44         | 3                | 20      | 12        | 15      | 12        | 12            | 16      | 20                 | -                     |
| Boardroom        | G           | 7.9 x 4.1           | 32         | 2.8              | -       | -         | -       | 14        | -             | -       | -                  | -                     |
| Othello          | G           | 13.5x7.5            | 101        | 2.5              | 80      | 30        | 33      | 30        | 60            | 48      | 80                 | 50                    |
| Meeting Room 1   | MZ          | 7.7 x 7.7           | 59         | 2.5              | 30      | 24        | 21      | 12        | -             | -       | -                  | -                     |
| Meeting Room 2   | MZ          | 7.7 x 7.7           | 59         | 2.5              | 30      | 24        | 21      | 12        | -             |         | -                  | -                     |
| Meeting Room 3   | MZ          | 7.7 x 7.7           | 59         | 2.5              | 30      | 24        | 21      | 12        | -             | -       | -                  | -                     |
| Meeting Room 4   | MZ          | 5.7 x 7.7           | 44         | 2.5              | 20      | 12        | 12      | 12        | -             | -       | -                  | -                     |