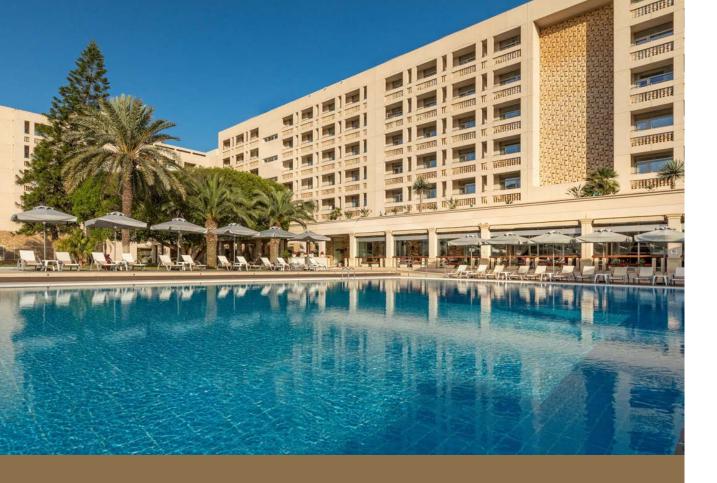

THE LANDMARK NICOSIA

The Landmark Nicosia, a 5\* Hotel in Cyprus, is the ultimate choice for upper scale clientele, governmental business and all VIP visits. Your first choice both for business and leisure travel.

# HOTEL FEATURES

| 5* Hotel in Nicosia, Cyprus                                                                                                                 | Offering the largest Executive Floor with Executive Lounge | 15 Conference & Meeting Rooms, within 1900 sq. m of function space, offering maximum flexibility for all types of events |
|---------------------------------------------------------------------------------------------------------------------------------------------|------------------------------------------------------------|--------------------------------------------------------------------------------------------------------------------------|
| Only 15 minutes walking distance from the city centre, shopping and entertainment areas; conveniently located next to the business district | All Guestrooms with balconies                              | All Meeting Rooms with natural daylight                                                                                  |
| Largest Hotel in Nicosia, offering 294<br>rooms                                                                                             | Excellent congress facilities                              | Leisure facilities include a tennis court,<br>an indoor heated pool, an outdoor pool<br>and a kids pool                  |