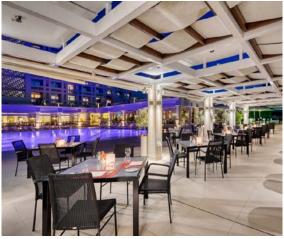

## **RESTAURANTS & BARS**

### **Lobby Lounge**

Enjoy aromatic coffees, delicious desserts or light snacks at the Lobby Lounge

### Paddock Bar

Paddock Bar invites you to enjoy cocktails and drinks by ordering your favourites

### **Fontana Restaurant**

Fontana restaurant is available for all-day dining

### Pergola Grill & Bar

Enjoy refreshing cocktails and delicious snacks. At night time Pergola transforms into a magnificent restaurant offering a tempting à la carte menu (seasonal)